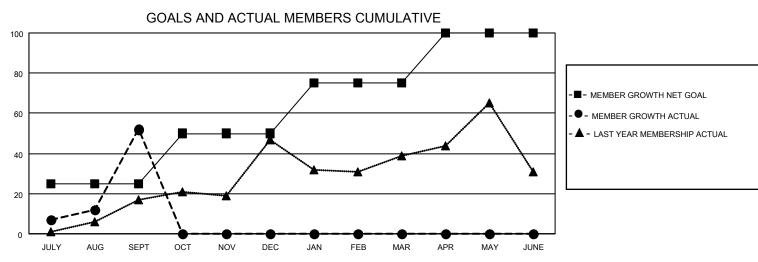

## MONTHLY MEMBERSHIP PROGRESS REPORT

LOCATION ILLINOIS District 1 A Results as of: 9/30/2022

| Clubs RESULTS FOR 2022-2023 |   |   |   | Members RESULTS FOR 2022-2023 |    |    |    |
|-----------------------------|---|---|---|-------------------------------|----|----|----|
|                             |   |   |   |                               |    |    |    |
| JULY/AUG/SEPT               | 0 | 0 | 0 | JULY/AUG/SEPT                 | 25 | 93 | 34 |
| OCT/NOV/DEC                 | 0 | 0 | 0 | OCT/NOV/DEC                   | 25 | 0  | 0  |
| JAN/FEB/MAR                 | 1 | 0 | 0 | JAN/FEB/MAR                   | 25 | 0  | 0  |
| APR/MAY/JUNE                | 0 | 0 | 0 | APR/MAY/JUNE                  | 25 | 0  | 0  |