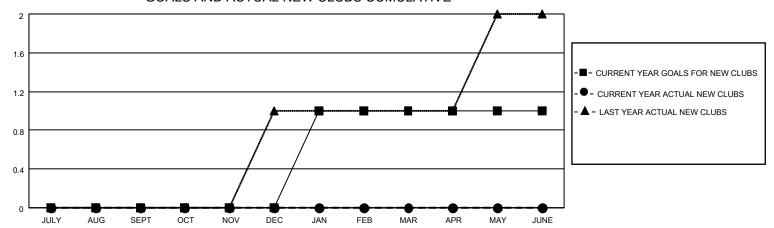

## MONTHLY MEMBERSHIP PROGRESS REPORT

LOCATION ILLINOIS District 1 A Results as of: 9/30/2022

| Clubs RESULTS FOR 2022-2023 |   |   |   | Members RESULTS FOR 2022-2023 |    |    |    |
|-----------------------------|---|---|---|-------------------------------|----|----|----|
|                             |   |   |   |                               |    |    |    |
| JULY/AUG/SEPT               | 0 | 0 | 0 | JULY/AUG/SEPT                 | 25 | 93 | 34 |
| OCT/NOV/DEC                 | 0 | 0 | 0 | OCT/NOV/DEC                   | 25 | 0  | 0  |
| JAN/FEB/MAR                 | 1 | 0 | 0 | JAN/FEB/MAR                   | 25 | 0  | 0  |
| APR/MAY/JUNE                | 0 | 0 | 0 | APR/MAY/JUNE                  | 25 | 0  | 0  |